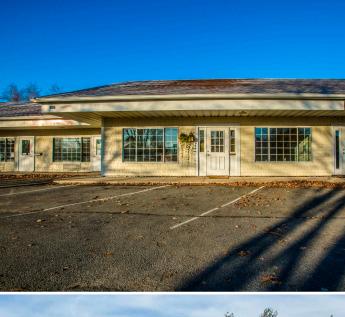

# HIGH VISIBILITY RETAIL SPACE

Cardente Real Estate is pleased to offer for lease 600–1,800+/- square feet of retail space on one of Maine's most traveled roads with convenient access on/off I-295 and across from the new Mercy Hospital. Amenities include on-building signage, ample on-site parking and open floor plans. Additional storage space may also be leased. Area businesses Tyler Technologies, Garmin, Hannaford Brothers, Norway Savings Bank, Rite Aid and many others. This is an excellent opportunity for retail businesses seeking high exposure in one of Maine's most desirable communities. Contact the Broker for additional information.

## PROPERTY DETAILS

**Property Address:** 374 US Route One Yarmouth, Maine

> Location: Southern Gateway to

Yarmouth

**Property Type:** Retail

**Total Buildings:** Two (2)

**Building Size:** Building 1: 10,200± SF Building 2: 3,600± SF