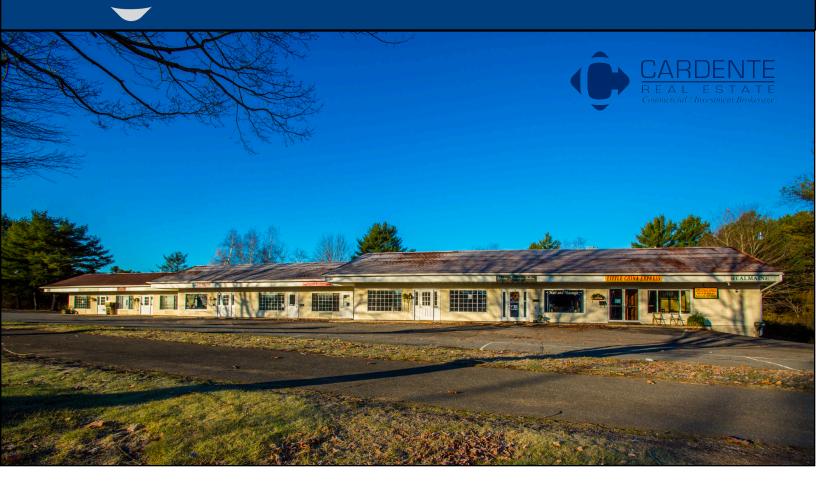

# 374 US ROUTE ONE

# HIGH VISIBILITY RETAIL SPACE

Cardente Real Estate is pleased to offer for lease 600–1,800+/- square feet of retail space on one of Maine's most traveled roads with convenient access on/off I-295 and across from the new Mercy Hospital. Amenities include on-building signage, ample on-site parking and open floor plans. Additional storage space may also be leased. Area businesses Tyler Technologies, Garmin, Hannaford Brothers, Norway Savings Bank, Rite Aid and many others. This is an excellent opportunity for retail businesses seeking high exposure in one of Maine's most desirable communities. Contact the Broker for additional information.

## PROPERTY DETAILS

**Property Address:** 374 US Route One Yarmouth, Maine

> Location: Southern Gateway to

Yarmouth

**Property Type:** Retail

**Total Buildings:** Two (2)

**Building Size:** Building 1: 10,200± SF Building 2: 3,600± SF