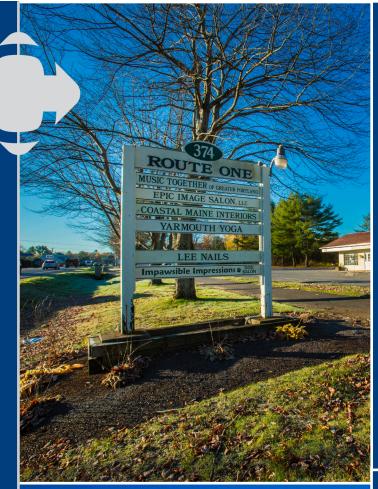

# 374 US ROUTE ONE

# HIGH VISIBILITY RETAIL SPACE

Cardente Real Estate is pleased to offer for lease 600–1,800+/- square feet of retail space on one of Maine's most traveled roads with convenient access on/off I-295 and across from the new Mercy Hospital. Amenities include on-building signage, ample on-site parking and open floor plans. Additional storage space may also be leased. Area businesses Tyler Technologies, Garmin, Hannaford Brothers, Norway Savings Bank, Rite Aid and many others. This is an excellent opportunity for retail businesses seeking high exposure in one of Maine's most desirable communities. Contact the Broker for additional information.

## PROPERTY DETAILS

**Property Address:** 374 US Route One Yarmouth, Maine

> Location: Southern Gateway to

Yarmouth

**Property Type:** Retail

**Total Buildings:** Two (2)

**Building Size:** Building 1: 10,200± SF Building 2: 3,600± SF