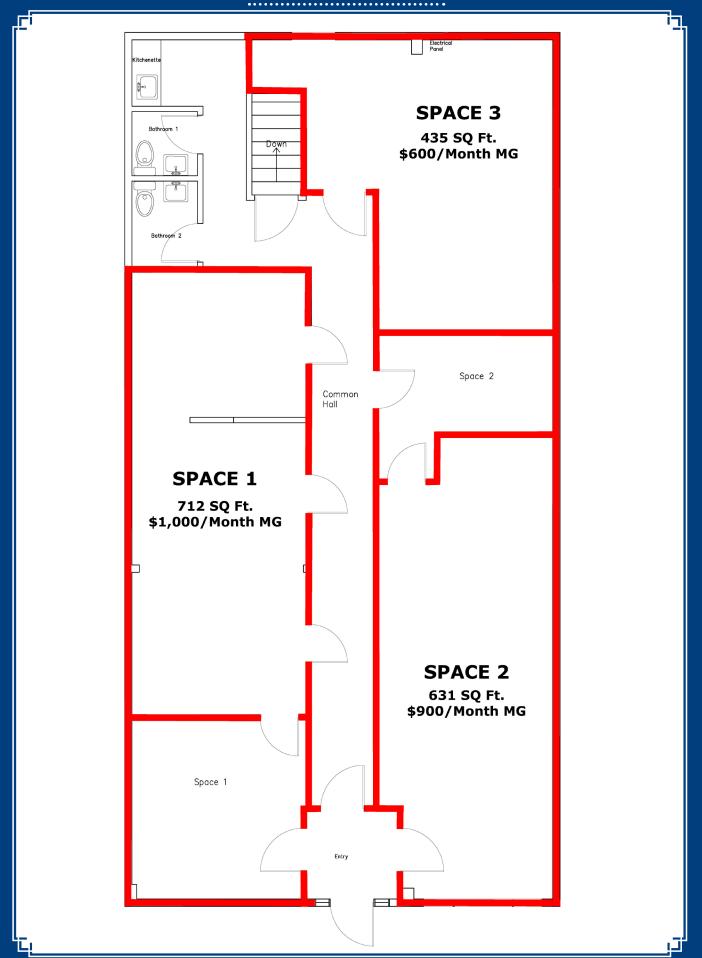

#### LEASE DETAILS

SPACE 1: 435 SF

\$600/Month MG

631 SF **SPACE 2:** 

\$900/Month MG

**SPACE 3:** 712 SF

\$1,000/Month MG

# FLOOR PLAN